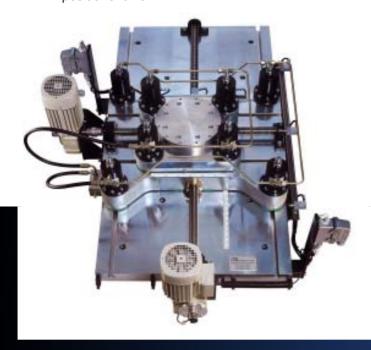

## X-Y-positioner for a 4-poster test stand

Track width and wheel base adjustment

X-Y-positioner unit

The X-Y-positioner for a 4-poster test stand consists of two X-Y positioner units and two Y-positioner units. This allows its individual adjustment according to the track and wheel base of different vehicles.

Gear motors and trapezoid spindles realize the appropriate movements. Hydraulically released spring clamps release and tighten the moving plates. All positioners are available with a manual or PC control.