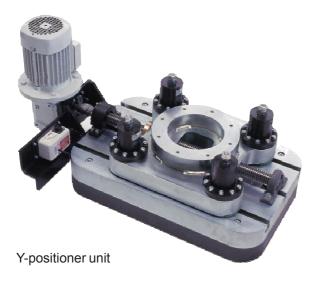

## X-Y-positioner for a 4-poster test stand

Track width and wheel base adjustment

X-Y-positioner unit

The X-Y-positioner for a 4-poster test stand consists of two X-Y positioner units and two Y-positioner units. This allows its individual adjustment according to the track and wheel base of different vehicles.

Gear motors and trapezoid spindles realize the appropriate movements. Hydraulically released spring clamps release and tighten the moving plates. All positioners are available with a manual or PC control.