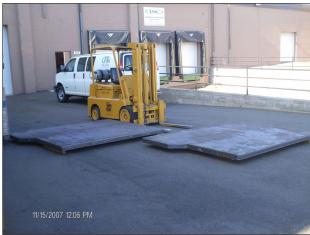

(left)
Steel T-slot base plate
8' x 18' manufactured for
Clemson University

6 Custom Steel base plates for an X-Y positioning system manufactured for **Porsche**, **Germany** 

(above left): Raw material unloaded