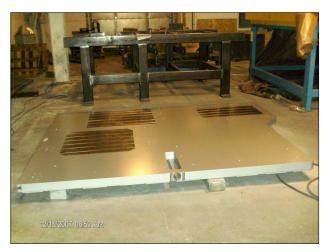

## **Steel T-slot Base Plates**

We manufacture steel T-slot base plates locally in our manufacturing facility in Minnesota. Larger plate fields are assembled from sub-plates. We will machine to your specification, non-metric and metric. We also install our plates as well as the anchoring system. We can also provide you with a drawing package for a seismic mass or strong floor.

(left)
Steel T-slot base plate
8' x 18' manufactured for
Clemson University

6 Custom Steel base plates for an X-Y positioning system manufactured for **Porsche**, **Germany** 

(above left): Raw material unloaded