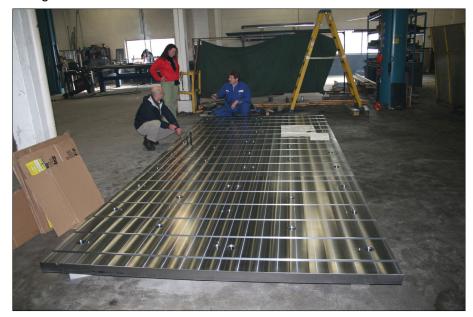

(left)
Steel T-slot base plate
8' x 18' manufactured for
Clemson University

6 Custom Steel base plates for an X-Y positioning system manufactured for **Porsche**, **Germany** 

(above left): Raw material unloaded