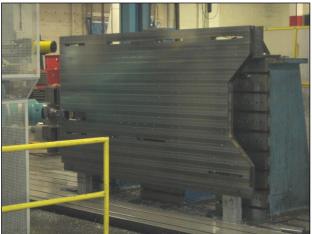

## FM ITB NA a CFM Schiller Company

## **Steel T-slot Base Plates**

We manufacture steel T-slot base plates locally in our manufacturing facility in Minnesota. Larger plate fields are assembled from sub-plates. We will machine to your specification, non-metric and metric. We also install our plates as well as the anchoring system. We can also provide you with a drawing package for a seismic mass or strong floor.



(left)
Steel T-slot base plate
8' x 18' manufactured for
Clemson University









6 Custom Steel base plates for an X-Y positioning system manufactured for **Porsche**, **Germany** 

(above left): Raw material unloaded

(above right): Plate machining

(left): Plate finished and partially painted