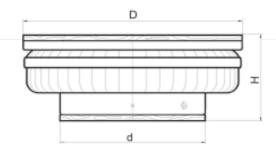

### Technical data:

Weight: 34 kg Volume: 30 l

Recommended operation height

including spacer: H = 330 mmMinimum height: 275 mmCone plate:  $D = 510 \text{ mm } \emptyset$ Piston:  $d = 274 \text{ mm } \emptyset$ 