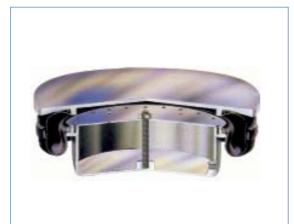

## Air Spring GRB 780 MD

Design: With Moderating plate

### Cover plate and Piston

are made from cast aluminium. Their sealing surfaces are machined, surface quality Rz 16. All other surfaces have been blasted.

#### Rolling Lobe with Belt

The rolling lobe is made from first class elastomer with a moulded wire-reinforced ring. It shows good vertical and lateral spring properties

|                   |              | vertical           |                                   |                | horizontal         |                                   |
|-------------------|--------------|--------------------|-----------------------------------|----------------|--------------------|-----------------------------------|
| Pressure<br>[bar] | Load<br>[kN] | Rigidity<br>[N/mm] | Natural Frequency<br>(stat.) [Hz] | Damping Factor | Rigidity<br>[N/mm] | Natural Frequency<br>(stat.) [Hz] |
| 2                 | 26           | 290                | 1,7                               | 0,10           | 175                | 1,3                               |
| 4                 | 52           | 435                | 1,5                               | 0,10           | 235                | 1,1                               |
| 5                 | 65           | 500                | 1,4                               | 0,10           | 250                | 1,0                               |
| 6                 | 78           | 600                | 1,4                               | 0,10           | 260                | 0,9                               |
| 7,5               | 98           | 690                | 1,3                               | 0,10           | 265                | 0,8                               |