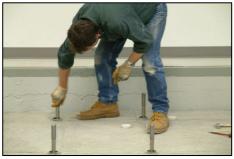

## **Dynamic Force Resistant Anchor Frame Construction**

When heavy service loads or high dynamic loads develop during a test floor plates need to be anchored using a high-force resistant anchor frame and high alloy, pre-tensioned anchors. This anchor scheme will guarantee you that the anchoring will hold even after years and years of heavy service live. The anchor frame consists of vertical steel pipes holding the anchor and horizontal connectors linking the pipes together rigidly resembling the layout of the holes in the plate field.