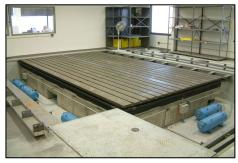

## **Dynamic Force Resistant Anchor Frame Construction**

When heavy service loads or high dynamic loads develop during a test floor plates need to be anchored using a high-force resistant anchor frame and high alloy, pre-tensioned anchors. This anchor scheme will guarantee you that the anchoring will hold even after years and years of heavy service live. The anchor frame consists of vertical steel pipes holding the anchor and horizontal connectors linking the pipes together rigidly resembling the layout of the holes in the plate field.