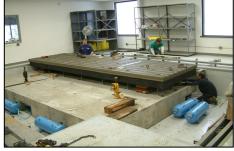

## **Dynamic Force Resistant Anchor Frame Construction**

When heavy service loads or high dynamic loads develop during a test floor plates need to be anchored using a high-force resistant anchor frame and high alloy, pre-tensioned anchors. This anchor scheme will guarantee you that the anchoring will hold even after years and years of heavy service live. The anchor frame consists of vertical steel pipes holding the anchor and horizontal connectors linking the pipes together rigidly resembling the layout of the holes in the plate field.