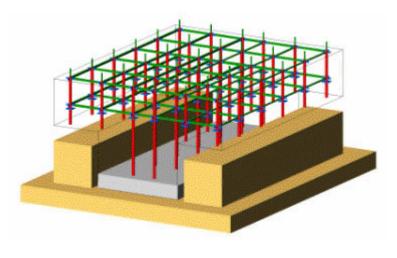

## **Dynamic Force Resistant Anchor Frame Construction**

When heavy service loads or high dynamic loads develop during a test floor plates need to be anchored using a high-force resistant anchor frame and high alloy, pre-tensioned anchors. This anchor scheme will guarantee you that the anchoring will hold even after years and years of heavy service live. The anchor frame consists of vertical steel pipes holding the anchor and horizontal connectors linking the pipes together rigidly resembling the layout of the holes in the plate field.