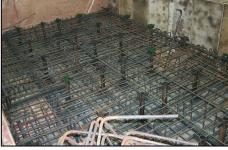

## **Dynamic Force Resistant Anchor Frame Construction**

When heavy service loads or high dynamic loads develop during a test floor plates need to be anchored using a high-force resistant anchor frame and high alloy, pre-tensioned anchors. This anchor scheme will guarantee you that the anchoring will hold even after years and years of heavy service live. The anchor frame consists of vertical steel pipes holding the anchor and horizontal connectors linking the pipes together rigidly resembling the layout of the holes in the plate field.