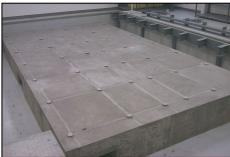

## **Dynamic Force Resistant Anchor Frame Construction**

When heavy service loads or high dynamic loads develop during a test floor plates need to be anchored using a high-force resistant anchor frame and high alloy, pre-tensioned anchors. This anchor scheme will guarantee you that the anchoring will hold even after years and years of heavy service live. The anchor frame consists of vertical steel pipes holding the anchor and horizontal connectors linking the pipes together rigidly resembling the layout of the holes in the plate field.