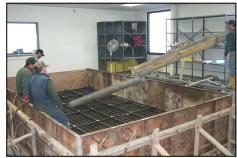

## **Dynamic Force Resistant Anchor Frame Construction**

When heavy service loads or high dynamic loads develop during a test floor plates need to be anchored using a high-force resistant anchor frame and high alloy, pre-tensioned anchors. This anchor scheme will guarantee you that the anchoring will hold even after years and years of heavy service live. The anchor frame consists of vertical steel pipes holding the anchor and horizontal connectors linking the pipes together rigidly resembling the layout of the holes in the plate field.