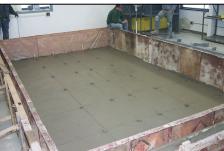

## **Dynamic Force Resistant Anchor Frame Construction**

When heavy service loads or high dynamic loads develop during a test floor plates need to be anchored using a high-force resistant anchor frame and high alloy, pre-tensioned anchors. This anchor scheme will guarantee you that the anchoring will hold even after years and years of heavy service live. The anchor frame consists of vertical steel pipes holding the anchor and horizontal connectors linking the pipes together rigidly resembling the layout of the holes in the plate field.