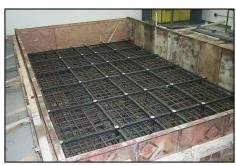

## **Dynamic Force Resistant Anchor Frame Construction**

When heavy service loads or high dynamic loads develop during a test floor plates need to be anchored using a high-force resistant anchor frame and high alloy, pre-tensioned anchors. This anchor scheme will guarantee you that the anchoring will hold even after years and years of heavy service live. The anchor frame consists of vertical steel pipes holding the anchor and horizontal connectors linking the pipes together rigidly resembling the layout of the holes in the plate field.