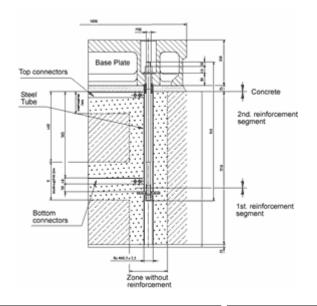

## **Dynamic Force Resistant Anchor Frame Construction**

When heavy service loads or high dynamic loads develop during a test floor plates need to be anchored using a high-force resistant anchor frame and high alloy, pre-tensioned anchors. This anchor scheme will guarantee you that the anchoring will hold even after years and years of heavy service live. The anchor frame consists of vertical steel pipes holding the anchor and horizontal connectors linking the pipes together rigidly resembling the layout of the holes in the plate field.